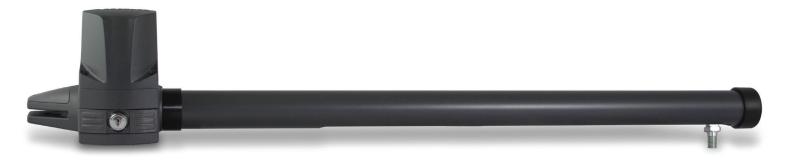

# LEADER TA

## Electromechanical operator for swing gate leaves up to 2,8 m.

230V - 115V - 24V

Slick design, silent and powerful performance.

Fully covered and protected endless screw, bronze transmission shaft.

Suitable to any context, easier installation and start-up.

FM version, integrated with on-board mechanical stops, for controlling gate travel.

Ideal solution for residential, industrial and apartment block settings.

Key-lock release system, protected by encrypted key.