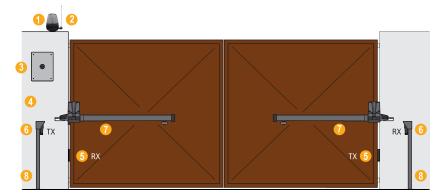

#### **INSTALLATION MAP**

- 1\_Flashing light
- 2\_Outstanding antenna
- 3\_Control board 4\_Key switch
- 5\_Outer photocell
- 6\_Inner photocell
- **7**\_Swing operators
- 8\_Photocell posts