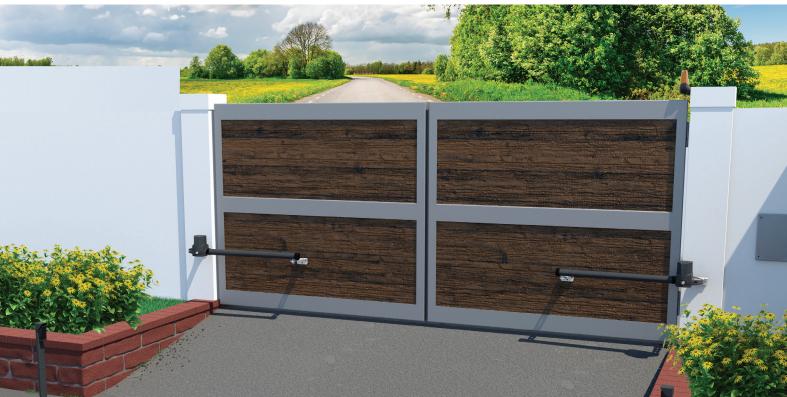

## Electromechanical operator for swing gate leaves up to 2,8 m.

230V - 115V - 24V

Slick design, silent and powerful performance.

Fully covered and protected endless screw, bronze transmission shaft.

Suitable to any context, easier installation and start-up.

FM version, integrated with on-board mechanical stops, for controlling gate travel.

Ideal solution for residential, industrial and apartment block settings.

Key-lock release system, protected by encrypted key.

#### **INSTALLATION MAP**

- 1\_Flashing light
- 2\_Outstanding antenna
- 3\_Control board 4\_Key switch
- 5\_Outer photocell
- 6\_Inner photocell
- **7**\_Swing operators
- 8\_Photocell posts