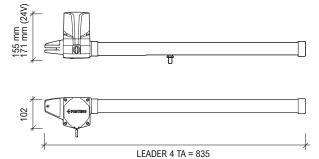

### **DIMENSIONS**

Pair of swing motors and fittings

LUCE LED 24V flashing light

ANT02 Aerial 433,92 Mhz

ANGIE Pair of 4-ch remote controls

RF40 Photocell set

Q80A/Q20A Control board integrated with plug-in radio receiver 433.92 MHz